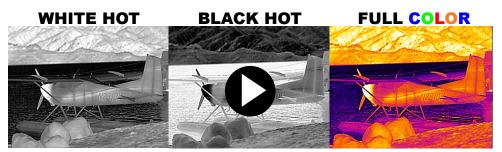

## SPECIFICATIONS MAL IMAGING PERFORMANCE | type | FPA Uncooled MicroBolometer Thermal Sensor

| THERMAL IMAGING PERFORMANCE |                                                                                                                                                                                           |
|-----------------------------|-------------------------------------------------------------------------------------------------------------------------------------------------------------------------------------------|
| Sensor type                 | FPA Uncooled MicroBolometer Thermal Sensor                                                                                                                                                |
| Zoom                        | 2x DSP zoom                                                                                                                                                                               |
| Automatic features          | Auto focus through zoom, AGC, Digital Image Enhancement                                                                                                                                   |
| VIDEO PERFORMANCE           |                                                                                                                                                                                           |
| Display                     | OLED viewfinder >640x480 resolution                                                                                                                                                       |
| Eyepiece                    | Precision ground glass optics. Large image presentation with extended eye relief.                                                                                                         |
| Presentation                | Full color and grayscale imaging.                                                                                                                                                         |
| OUTPUTS                     |                                                                                                                                                                                           |
| Video                       | NTSC/PAL Video full color imaging                                                                                                                                                         |
| Connector types             | Analog Video, USB and RS232                                                                                                                                                               |
| Image presentation          | Monochrome, color and On Screen Symbology                                                                                                                                                 |
| Image Storage               | Internal SD CARD JPEG image storage for easy PC download                                                                                                                                  |
| Thermal Video Storage       | Internal SD CARD MPEG-4 video storage for easy PC download                                                                                                                                |
| POWER                       |                                                                                                                                                                                           |
| Power Batteries             | AA batteries disposable or rechargeable                                                                                                                                                   |
| Power AC                    | 110/240 AC adapter to 9VDC input                                                                                                                                                          |
| ENVIRONMENTAL               |                                                                                                                                                                                           |
| Operating temp              | -40°C to 60°C                                                                                                                                                                             |
| Dimensions                  | 7" X 3.8" X 2.6"                                                                                                                                                                          |
| Weight                      | ~1lbs                                                                                                                                                                                     |
| Mounting                    | 1/4-20 Standard Tripod mount.                                                                                                                                                             |
| STANDARD PACKAGE            |                                                                                                                                                                                           |
| SPOTTER-IR FEATURING        | 60hz real time, Video Recording, Image Capture, Black Hot / White Hot, Color Thermal, DSP Zoom, SPOT TRACK Auto Targeting, Video Output, External Power Supply, SD Card.                  |
| Kit Contents                | SPOTTER-IR, 4x AA Rechargeable Batteries, Battery Charger, External Power Supply, Video Output Cable, Rubber Eyecup, Hand Strap, Lens Care Cloth, Operators Manual, Soft Case, Hard Case. |