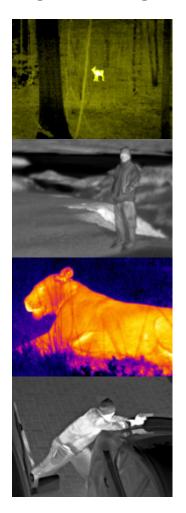

## SPOT AND TRACK

All living objects are spotted and tracked automatically with the ST feature. Nothing hides from the SPOTTER IR.

## SPECIFICATIONS MAL IMAGING PERFORMANCE | type | FPA Uncooled MicroBolometer Thermal Sensor

| THERMAL IMAGING PERFORMANCE |                                                                                                                                                                                           |
|-----------------------------|-------------------------------------------------------------------------------------------------------------------------------------------------------------------------------------------|
| Sensor type                 | FPA Uncooled MicroBolometer Thermal Sensor                                                                                                                                                |
| Zoom                        | 2x DSP zoom                                                                                                                                                                               |
| Automatic features          | Auto focus through zoom, AGC, Digital Image Enhancement                                                                                                                                   |
| VIDEO PERFORMANCE           |                                                                                                                                                                                           |
| Display                     | OLED viewfinder >640x480 resolution                                                                                                                                                       |
| Eyepiece                    | Precision ground glass optics. Large image presentation with extended eye relief.                                                                                                         |
| Presentation                | Full color and grayscale imaging.                                                                                                                                                         |
| OUTPUTS                     |                                                                                                                                                                                           |
| Video                       | NTSC/PAL Video full color imaging                                                                                                                                                         |
| Connector types             | Analog Video, USB and RS232                                                                                                                                                               |
| Image presentation          | Monochrome, color and On Screen Symbology                                                                                                                                                 |
| Image Storage               | Internal SD CARD JPEG image storage for easy PC download                                                                                                                                  |
| Thermal Video Storage       | Internal SD CARD MPEG-4 video storage for easy PC download                                                                                                                                |
| POWER                       |                                                                                                                                                                                           |
| Power Batteries             | AA batteries disposable or rechargeable                                                                                                                                                   |
| Power AC                    | 110/240 AC adapter to 9VDC input                                                                                                                                                          |
| ENVIRONMENTAL               |                                                                                                                                                                                           |
| Operating temp              | -40°C to 60°C                                                                                                                                                                             |
| Dimensions                  | 7" X 3.8" X 2.6"                                                                                                                                                                          |
| Weight                      | ~1lbs                                                                                                                                                                                     |
| Mounting                    | 1/4-20 Standard Tripod mount.                                                                                                                                                             |
| STANDARD PACKAGE            |                                                                                                                                                                                           |
| SPOTTER-IR FEATURING        | 60hz real time, Video Recording, Image Capture, Black Hot / White Hot, Color Thermal, DSP Zoom, SPOT TRACK Auto Targeting, Video Output, External Power Supply, SD Card.                  |
| Kit Contents                | SPOTTER-IR, 4x AA Rechargeable Batteries, Battery Charger, External Power Supply, Video Output Cable, Rubber Eyecup, Hand Strap, Lens Care Cloth, Operators Manual, Soft Case, Hard Case. |